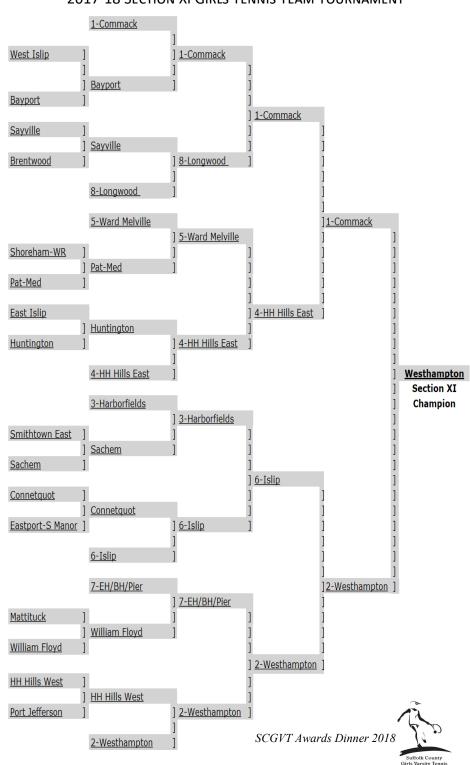

# 2017-18 SECTION XI GIRLS TENNIS TEAM TOURNAMENT

| Team League Champions          | Coach             | Division | League |
|--------------------------------|-------------------|----------|--------|
| Half Hollow Hills West         | Kim Langendorfer  | 1        | 2      |
| Brentwood                      | Brian Rooney      | 2        | 4      |
| Patchogue-Medford              | Stephen Molinaro  | 3        | 5      |
| Mattituck                      | Cory Dolson       | 4        | 8      |
| <b>Division Team Champions</b> |                   |          |        |
| Commack                        | Jackie Clark      | 1        | 1      |
| Islip                          | Steve Arey        | 2        | 3      |
| Ward Melville                  | Erick Sussin      | 3        | 5      |
| Westhampton Beach              | John Czartosieski | 4        | 7      |
| Big 4                          |                   |          |        |
| Westhampton Beach              | Champion          | 4        | 7      |
| Commack                        | Runner-Up         | 1        | 1      |
| Half Hollow Hills East         | Semifinalist      | 1        | 1      |
| Islip                          | Semifinalist      | 2        | 3      |

# **2018 LONG ISLAND TEAM CHAMPIONSHIP**