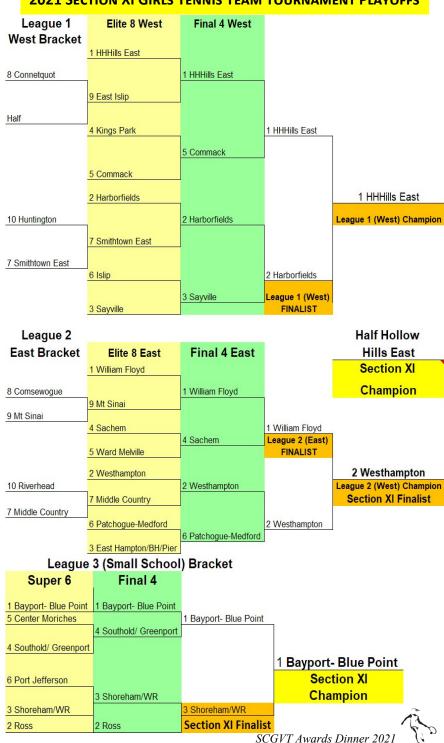

## GIRLS SUFFOLK COUNTY TEAM CHAMPIONS 2021

SMALL SCHOOLS DIVISION

Bayport-Blue Point

LARGE SCHOOLS DIVISION

Half Hollow Hills East

### LARGE SCHOOL

Steven Ferrantello Half Hollow Hills East

#### SMALL SCHOOL

**Keith Scharf** 

**Bayport-Blue Point** 

## **LEAGUE 1 (WEST)**

Jimmy Delevante Harborfields Jack Magnani Kings Park Steve Aronsen Sayville

## **LEAGUE 2 (EAST)**

Pia William Floyd Dave Sean Holden Sachem

Stephen Molinaro Patchogue-Medford

#### **LEAGUE 3**

Southold/ Greenport Mike Carver Port Jefferson Drew Dunleavy

Special thanks to Coach Dave Pia (William Floyd) for donation of Section XI All-State shirts!