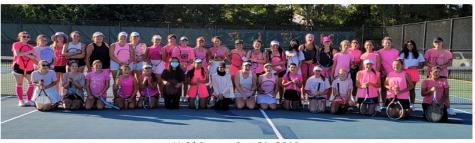

# COACH BOB DAVIS PLAY FOR PINK BREAST CANCER FUNDRAISER GIRLS VARSITY TENNIS DOUBLES TOURNAMENT

Held September 21, 2019

riist Flace

Katelyn and Julia Stabile Westhampton

Second Place

Rachel Neuman / Emma Sarner Half Hollow Hills East

21 girls doubles teams raised \$745 and donated to Good Samaritan Hospital Breast Cancer Center
Thank you to all participating varsity tennis players.

Special thanks to Wald Melville High School for hosting the event and continued support.